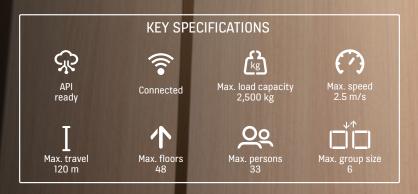

and convenience for residents. In an increasingly digitalized world, everything is connected, and elevators are no exception. The KONE MonoSpace® DX for full replacement redefines the elevator experience with connectivity for improved people flow and a completely new and inspiring user experience.

DX stands for digital experience, because with the KONE MonoSpace® DX you can create an experience that really connects – on every level. It's an easily upgradable solution that enables the building to evolve and increases its value, lifetime and attractiveness.

What's more, because it is powered by the compact KONE EcoDisc®, the KONE MonoSpace DX frees up valuable building space by completely removing the need for a machine room. Contact your local KONE sales representative to find out more.



## Get connected for smooth people flow

With connectivity and KONE application programming interfaces (APIs) you can make your elevator smarter and more desirable with new people flow solutions and value-adding services from KONE and our partners. By installing a connected elevator you can both optimize people flow and operational efficiency and make sure your property is ready to take advantage of future smart-building technologies.

#### Redefine the user experience

With real-time information for passengers, an engaging multisensory user experience, and other smart building applications, you can redefine elevator rides in your building and improve everyday convenience with enhanced accessibility and equipment availability.

## Plan for success with KONE as your partner

As your exper