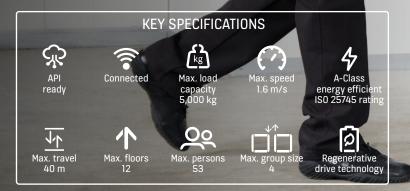

Powered by the compact, energy-efficient KONE EcoDisc® hoisting motor, the KONE TranSys DX not only has exceptional lifting power and performance, it also saves valuable space in your building by completely removing the need for a machine room.

## Best-in-class energy efficiency

Save energy and cut your building's carbon footprint with a machine room-less elevator that offers ecoefficient hoisting, high-efficiency regenerative drive, long-lasting LED lighting, and energy-saving standby operation.

## Easy loading and unloading

Get goods in and out with ease thanks to wide-opening doors and highly accurate leveling, plus a high sill load according to Class A loading. Other loading classes (e.g. truck loading) also available on special request. With connectivity built in, staff moving heavy loads can optimize their route by calling an elevator remotely.

#### Space efficiency

The compact design of the KONE EcoDisc hoisting machine and multipanel door solution mean there is more space available in the shaft for a bigger elevator car.