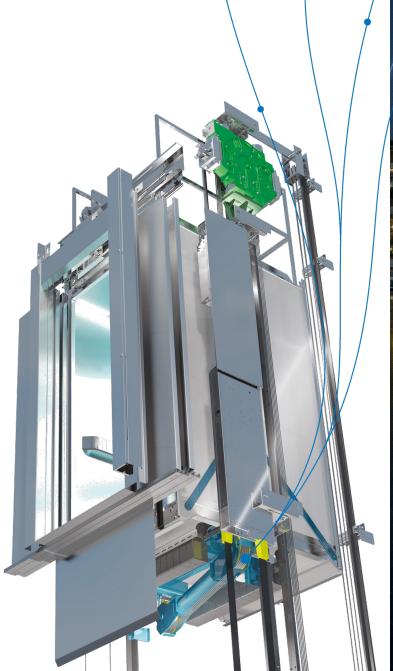

Powered by the compact, energy-efficient KONE EcoDisc® hoisting motor, the KONE TranSys DX not only has exceptional lifting power and performance, it also saves valuable space in your building by completely removing the need for a machine room.

#### Space efficiency

The compact design of the KONE EcoDisc hoisting machine and multipanel door solution mean there is more space available in the shaft for a bigger elevator car.