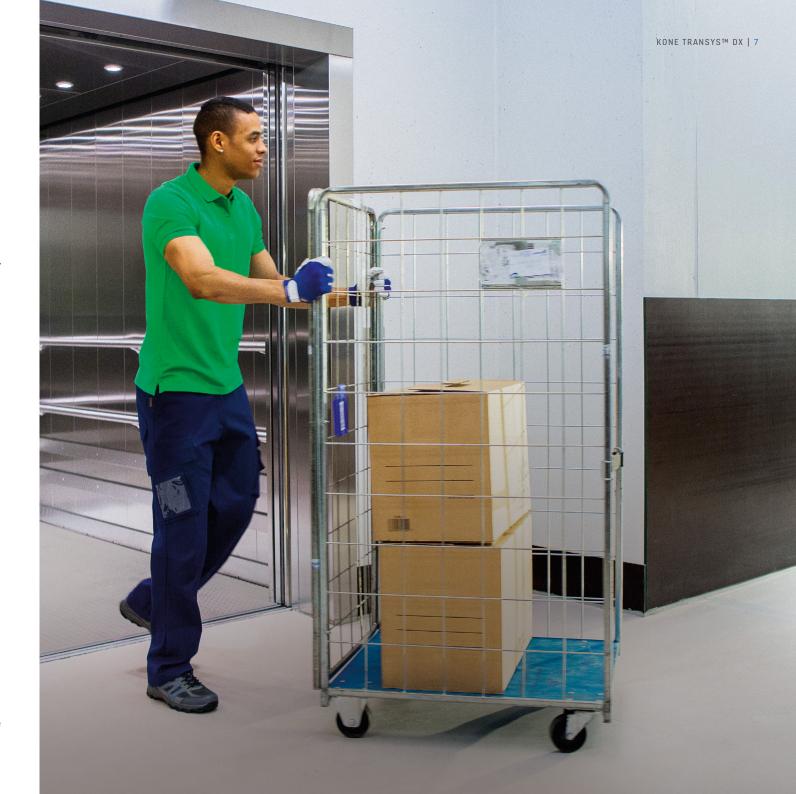

# READY FOR ANYTHING

KONE TranSys DX cars are built for the job, with reliable operation, outstanding traffic performance, and a smooth ride. The KONE TranSys DX is also suitable for vehicle transportation from underground or rooftop car parks where space is at a premium.

## Easy loading and unloading

Get goods in and out with ease thanks to wide-opening doors and highly accurate leveling, plus a high sill load according to Class A loading. Other loading classes (e.g. truck loading) also available on special request. With connectivity built in, staff moving heavy loads can optimize their route by calling an elevator remotely.